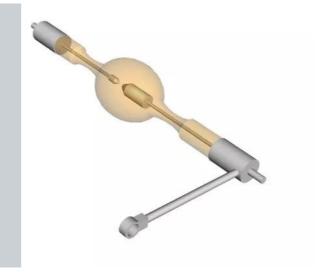

## Ushio 6000W DXL-60BA2/L

| Product specifications | USHIO 6000W DXL-60BA2/L |
|------------------------|-------------------------|
| General specifications |                         |
| Supplier               | USHIO                   |
| Supplier order numbers | DXL-60BA2/L             |
| Warranty hours         | 800                     |
|                        |                         |