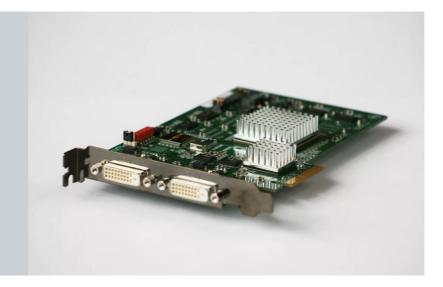

## **BarcoMed PCIe for Coronis**

PCIe display controller for Coronis display systems

| BARCOMED PCIE FOR CORONIS                       |
|-------------------------------------------------|
|                                                 |
| PCI Express X8, x16                             |
| 106 x 176 x 16 mm (4.2 x 6.9 x 0.6")            |
| Windows 2000, XP 32/64, Vista XPDM              |
| Intel architectures                             |
| Barco AURA                                      |
| 128 MB                                          |
| 10 bit in / 10 bit out                          |
| 10 bit                                          |
| Single link DVI complying to v1.0               |
| 2 DVI-D connectors                              |
| Up to 2560 x 2048 VGA at boot up                |
| FCC-B, CE, EN55022 B, EN 61000-6, IEC 60601-102 |
| +10 to +60 °C (+50 to +140 °F)                  |
| < 15 W                                          |
|                                                 |