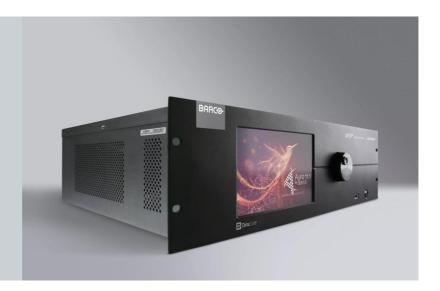

## **AP24-3D**

## Digital Cinema audio processor

The AP243D is the most powerful cinema processor on the market specifically designed for an immersive cinema sound experience. The AP243D receives and processes audio from multiple analog & digital audio sources and can be monitored and controlled from anywhere in the network. It supports the revolutionary Auro 11.1 sound format that offers moviegoers an immersive sound experience.