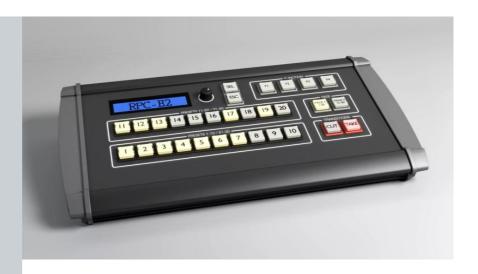

## This product is exclusively sold and supported by LANG AG

The RPC-E2 is the first remote control panel concerted to the Barco E2 and S3-4K seamless switchers. It allows for remote operation from the control desk. Illuminated keys with an explicit actuation point demonstrate the professional design of this control unit. The menu navigation is display supported and allows for intuitive handling. The recall and execution of stored presets can be easily be processed via the RPC-E2.

## **Features**

- 40 directly available presets
- connection via LAN
- direct access to take and cut function
- display for the most important parameters
- easy and comfortable handling
- compact and ergonomic design