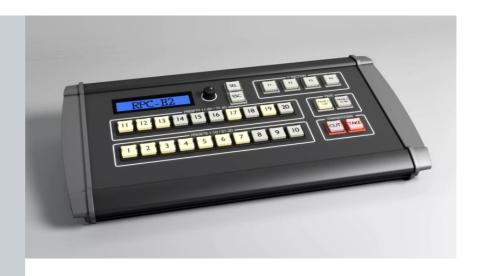

## This product is exclusively sold and supported by LANG AG

The RPC-E2 is the first remote control panel concerted to the Barco E2 and S3-4K seamless switchers. It allows for remote operation from the control desk. Illuminated keys with an explicit actuation point demonstrate the professional design of this control unit. The menu navigation is display supported and allows for intuitive handling. The recall and execution of stored presets can be easily be processed via the RPC-E2.

## **Features**

- 40 directly available presets
- connection via LAN
- direct access to take and cut function
- display for the most important parameters
- easy and comfortable handling
- compact and ergonomic design