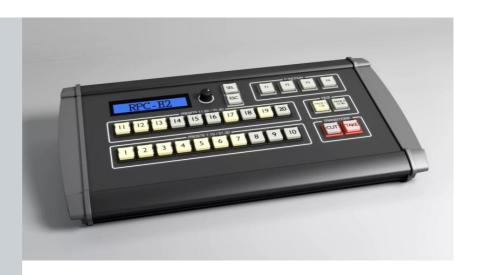

## This product is exclusively sold and supported by LANG AG

The RPC-E2 is the first remote control panel concerted to the Barco E2 and S3-4K seamless switchers. It allows for remote operation from the control desk. Illuminated keys with an explicit actuation point demonstrate the professional design of this control unit. The menu navigation is display supported and allows for intuitive handling. The recall and execution of stored presets can be easily be processed via the RPC-E2.

## **Features**

- 40 directly available presets
- connection via LAN
- direct access to take and cut function
- display for the most important parameters
- easy and comfortable handling
- compact and ergonomic design