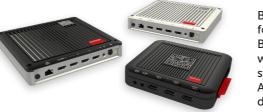

# **Barco CTRL:**

The ideal platform for your control room

> Scalability Security

Grow as you go

You need to prepare for the future – even if you don't know what it brings. When designing Barco CTRL, flexibility was therefore a prime requirement. By simply adding encoders you can expand the number of inputs. Extra decoders add more operator positions and/or video walls. This makes Barco CTRL an extremely forwardthinking investment.