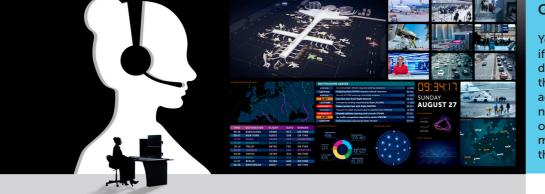

Control rooms are critical environments. At any time, the access to the data and information needs to be ensured, in real-time.

The objective is to view the

information better and share anomalies faster and more secure, so any issue can be resolved quicker.

# One decision-making platform

With Barco CTRL, you have one single platform for all content visualization. Serving both the video wall and the operator desk, Barco CTRL extends the same experience over the complete contro room and beyond (including break-out rooms, remote locations, etc.), contributing to an intuitive workflow and saving time during crisis moments.