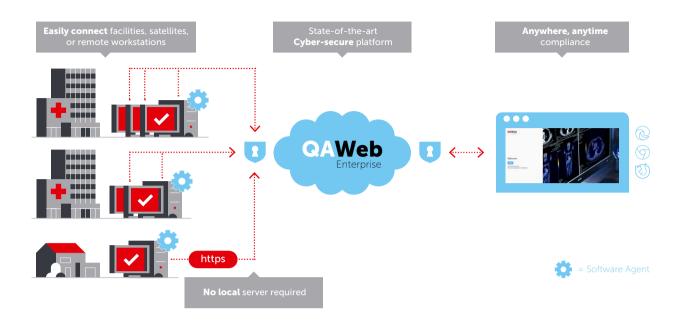

#### Securely connect from anywhere

Depend on a cyber-secure platform that is easy to configure and simple to deploy, with no local server needed. Always a clear view, no matter where you are.

#### **On-premise server option**

For facilities that require quality and compliance solutions to be hosted on their internal IT infrastructure, an onpremise option of QAWeb Enterprise is available in some regions. The onpremise solution offers the same quality and compliance tools as the cloud-based version. However, some advantages offered by the cloud-based solution are reduced, such as backup simplicity, ease of scalability, amount of secure access locations and reduced operational costs. Additionally, direct online service support by Barco is not available.