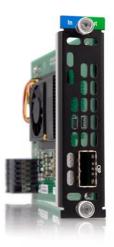

## **CXP I/O card**

Adds more flexibility for distributing video signals

Adds the ability of linked Event Master systems to extend up to eight links of input or output (slot dependent) to EX chassis.

 Can be used in input or output slot Uses CXP cable for connectors

Can be converted to MTP fiber optic cable up to 300m

## Product specifications CXP I/O CARD

| General specifications |               |
|------------------------|---------------|
| Connectors             | 1x CXP (120G) |