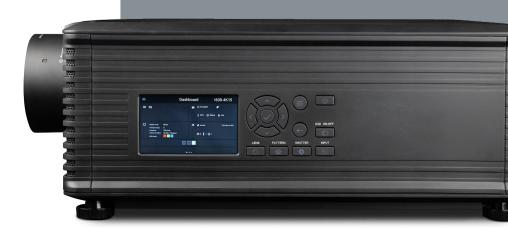

## 1600

The perfect 4K projector for a wide range of applications

Wow your audience with unrivalled detail. The I600 is designed to offer exceptional color fidelity, 4K UHD resolution and a long lifetime.

Running on the next generation Barco Pulse electronics and pixel-shifting up to 4K UHD @ 120Hz, the I600 makes for smoother images and sharper pixels.

Feast your eyes on its premium image quality.

### **Barco Pulse ecosystem**

The I600 single-chip projector is fully integrated in Barco's Pulse ecosystem which includes various software tools such as Pulse Prospector, Pulse Mobile App, Pulse toolset and Insights Management Suite to enable easier projector control on-site and in the cloud.