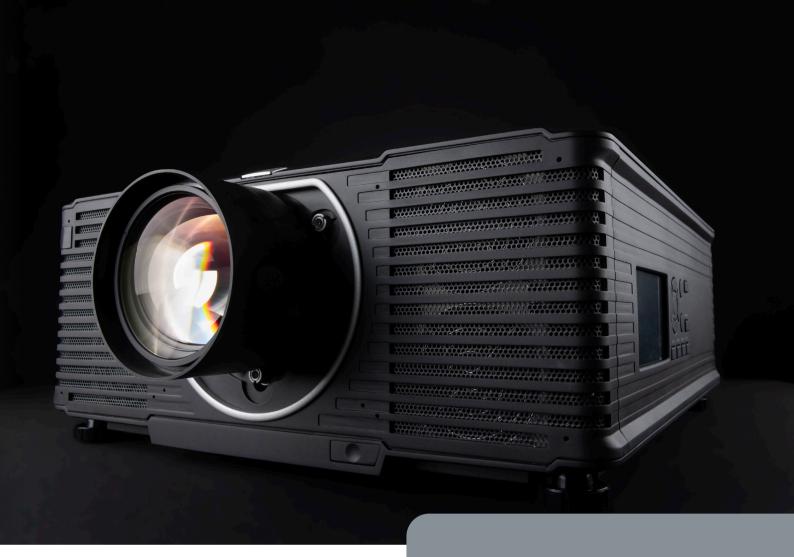

### Lightweight & compact

Weighing less than 25 kgs / 55.1 lbs, the 1600 excels as the most compact and lightweight design in its category.

That's a plus for end-users with limited installation space, but the compact design is also beneficial for operational efficiency, logistics and transport!

### **Smooth integration**

The I600 projectors are accompanied with a large fleet of swappable high-quality glass (UST) lenses with variable throw ratios covering 0.37-7.4:1.

With an optional input slot and a full range of peripherals at hand to match your single and multi-channel installation needs, the I600 platform is tailored for many applications.