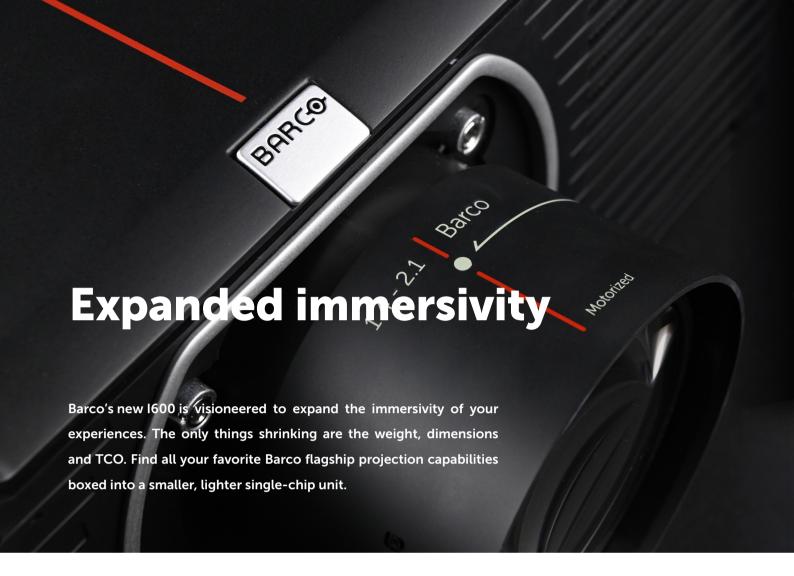

### Lightweight & compact

Weighing less than 25 kgs / 55.1 lbs, the 1600 excels as the most compact and lightweight design in its category.

That's a plus for end-users with limited installation space, but the compact design is also beneficial for operational efficiency, logistics and transport!

### **Smooth integration**

The I600 projectors are accompanied with a large fleet of swappable high-quality glass (UST) lenses with variable throw ratios covering 0.37-7.4:1.

With an optional input slot and a full range of peripherals at hand to match your single and multi-channel installation needs, the I600 platform is tailored for many applications.