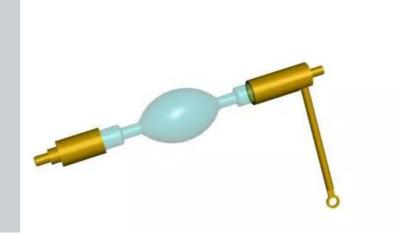

## Osram XBO 6000 W/DHP XL

Osram XBO 6000 W/DHP XL

For more information contact Barco.

| Product specifications | OSRAM XBO 6000 W/DHP XL |
|------------------------|-------------------------|
| General specifications |                         |
| Supplier               | Osram                   |
| Supplier order numbers | XBO 6000 W/DHP XL       |
| Warranty hours         | 1000                    |