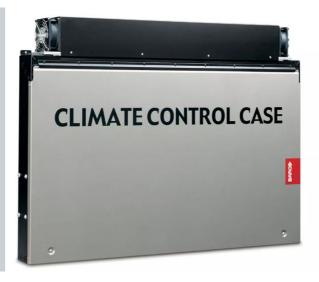

## **Climate Control Case**

BARCO's unique Climate Control Case offers optimal climate protection for your D320.

## General specifications Housing Protection: IP45 Dimensions: 908x670x92 mm (lxdxh); 35.7\*x26.4\*x3.6\* (lxdxh) Weight: 25.4 Kg (55.1 lb) Cable in/outlets: 34 (maximum cable diameter 9mm) Usable space internal: 1U Electrical Power Consumption: Max 285W Mains Voltage: Autoranging 88 ~ 264 VAC Connector: 3 pin IEC Cooling/Heating Capacity Type: Peltier based air cooler/heater (separate external and internal circuit) Cooling capacity: 115W continuously Operating range: T ext -20< > 45°C Internal temperature: T int 10< > 35°C Internal airflow: 24 m³/h Regulation Compliance UL and CE