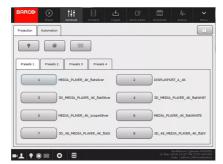

## **Projector Control**

- Projector Control
- Control lamp, dowser and test-pattern states
- Select projector macros and switch source (media player, alternative content...)

Barco Commander Barco

• Easily access custom in-theater automation