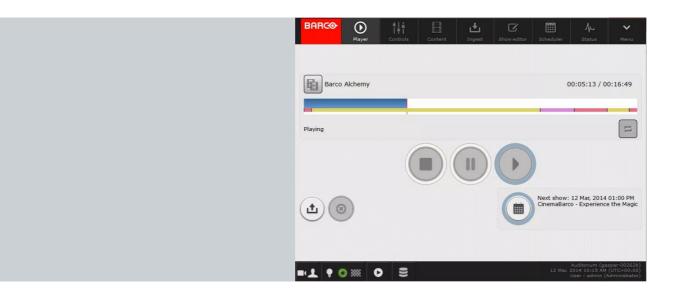

## **Projector Media Player**

- Control integrated media player
- Load, play, pause, stop shows
- Reposition within a show
- Toggle scheduled or manual play mode