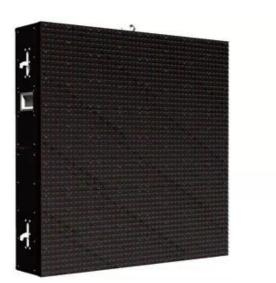

<P>16mm pixel pitch, 6000 nits outdoor, black lamp LED tile</P><br>

| Product specifications       | Т-16ВК                                           |
|------------------------------|--------------------------------------------------|
| General specifications       |                                                  |
| Pixel pitch                  | 16.0 mm                                          |
| Brightness                   | 6,000 nits                                       |
| LED configuration            | 3x lamp                                          |
| Pixel density                | 3,600 LEDs per tile (60x60)                      |
| Pixel density                | 3,600 LEDs per tile (60x60)                      |
| Hor. viewing angle           | 110° (min 50% brightness)                        |
| Vert. viewing angle          | +15, -35° (min 50% brightness)                   |
| Contrast ratio               | 7,000:1 (at 500 lux)                             |
| Lifetime                     | 100,000 hours to 75% of initial brightness       |
| Power consumption            | 600W/tile (max)<br>180W average                  |
| Operation power voltage      | 200-240V / 50-60Hz                               |
| Tile dimensions              | Width: 960mm<br>Height: 960mm<br>Depth: 281.95mm |
| Tile dimensions              | Width: 960mm<br>Height: 960mm<br>Depth: 281.95mm |
| Tile dimensions              | Width: 960mm<br>Height: 960mm<br>Depth: 281.95mm |
| Tile dimensions              | Width: 960mm<br>Height: 960mm<br>Depth: 281.95mm |
| Weight / Tile                | 60 kg                                            |
| IP rating                    | IP65/54                                          |
| Processing                   | 16 bit/color                                     |
| Colors                       | 281 trillion                                     |
| Refresh rate                 | 800Hz                                            |
| Foot build-up                | Max. 6 tiles high                                |
| Truss build-up               | Max. 10 tiles high                               |
| Link interface               | DVI interface (DVI connector)                    |
| Max link length              | 4.5m (with Barco DVI cable)                      |
| Interfaces                   | 2x DVI                                           |
| Max power cascade connection | 6 tiles                                          |