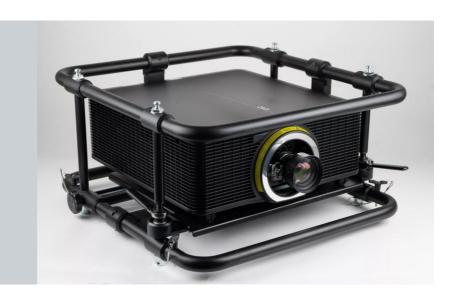

## **G62** rigging frame

Rigging frame for the G62 series

Rigging frame for the G62 series

## **G62 RIGGING FRAME**

| General specifications |                                             |
|------------------------|---------------------------------------------|
| Size                   | 69.2 x 65.4 x 35.8 cm / 27.2 x 25.7x13.5 in |
| Weight                 | 17.9kg/39.46 lbs                            |