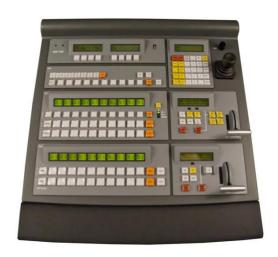

## **FSN-150**

## Compact Controller

Barco's FSN-150 is a smart, compact controller that allows you to engineer the visualization of your event the way you want to. It offers numerous custom controls, mappable buttons and quick preset effect activation, including cuts, wipes, transitions, DVE moves, downstream keys and many types of effects you can create yourself. Barco's FSN-150 also includes mini LCD displays are perfectly readable even in daylight settings, and give you the right information on sources and programmed custom effects. To make sure your show with the FSN-150 controller will not be a one-shot effort, it allows you to store complete or partial switcher setups in over 1,000 memory registers. With just a press of the button, you'll be ready to go for an encore in no time.