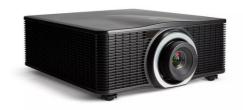

## G60-W10

10.000 Lumen, WUXGA, DLP-Laser-Phosphor-Projektor

- Great image quality
- Optimal integration capabilities
- Guaranteed service and support

The G60 series expands the single-chip offering with six quality projectors between 7 and 10K. It opens up the possibilities to a wider range of applications while still relying on the valued Barco service and support.

The projectors are available in black and white, allowing you to choose the perfect fit for your specific environment. Their uniform compact size, the compatibility with other Barco products and the wide lens shift range enlarge the projectors flexibility.