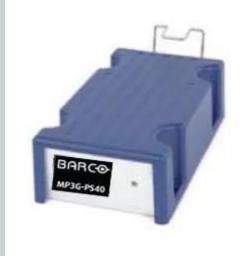

## **MP3G-PS power supply**

| Product specifications | MP3G-PS POWER SUPPLY                                                                                                                                                                                                             |
|------------------------|----------------------------------------------------------------------------------------------------------------------------------------------------------------------------------------------------------------------------------|
| General specifications |                                                                                                                                                                                                                                  |
| Power                  | AC voltage range: 100-240VAC, 50-60Hz max 1.6A<br>AC connector: IEC 320<br>DC output:<br>+15V, max. 2.2A<br>-15V, max 1.35A<br>Max power: 43W<br>DC connector: DB9, female<br>Safety standards:<br>CE EN60950<br>UL-1950/CSA22.2 |
| Weight                 | 0.35 kg/0.77 lbs                                                                                                                                                                                                                 |