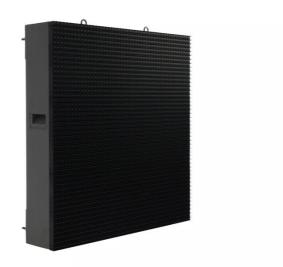

<P>16mm pixel pitch, 6,000 nits black lamp LED tile</P><br>

| Product specifications       | TF16BK                                                                          |
|------------------------------|---------------------------------------------------------------------------------|
| General specifications       |                                                                                 |
| Pixel pitch                  | 16.0 mm                                                                         |
| Brightness                   | 6,000 nits                                                                      |
| LED configuration            | 3x lamp                                                                         |
| Pixel density                | 11,739/sqm                                                                      |
|                              | 1,092/sqf                                                                       |
| I to a set of the second of  | 3,600/tile (60x60)                                                              |
| Hor. viewing angle           | 110° (min 50% brightness)                                                       |
| Vert. viewing angle          | +15, -40° (min 50% brightness)                                                  |
| Contrast ratio               | 7,000:1 (at 500 lux)                                                            |
| Lifetime                     | 100,000 hours to 50% of initial brightness                                      |
| Power consumption            | 400W/tile (max)                                                                 |
|                              | 120W average                                                                    |
| Operation power voltage      | 200-240V / 50-60Hz                                                              |
| Tile dimensions              | Width: 960mm                                                                    |
|                              | Height: 960mm<br>Depth: 275mm                                                   |
|                              |                                                                                 |
| Tile dimensions              | Width: 960mm                                                                    |
|                              | Height: 960mm                                                                   |
|                              | Depth: 275mm                                                                    |
| Tile dimensions              | Width: 960mm                                                                    |
|                              | Height: 960mm                                                                   |
|                              | Depth: 275mm                                                                    |
| Tile dimensions              | Width: 960mm                                                                    |
|                              | Height: 960mm                                                                   |
|                              | Depth: 275mm                                                                    |
| Weight / Tile                | 48 kg                                                                           |
| IP rating                    | IP65/54                                                                         |
| Processing                   | 16 bit/color                                                                    |
| Colors                       | 281 trillion                                                                    |
| Refresh rate                 | 800Hz                                                                           |
| Link interface               | DVI interface (DVI connector)                                                   |
| Max link length              | 4.5m (with Barco DVI cable)                                                     |
| Interfaces                   | 2x DVI                                                                          |
| Max power cascade connection | 6 tiles                                                                         |
| Serviceability               | Front and back (tools required for front)                                       |
| Operating temperature        | -35 -50°C                                                                       |
| Storage temperature          | -35 -50°C                                                                       |
| Operational humidity         | 10-99%                                                                          |
| Storage humidity             | 10-99%                                                                          |
| Source compatibility         | CVBS, YC, YUV, RGB, DVI, SDI, HDSDI (DX700: and Dual link DVI, Dual link HDSDI) |
| Operatable digitizer         | DX-700 (with DVI output card), D320, LEDPRO                                     |
| Certifications               | ETL, CE, FCC, RoHS, CCC, TUV                                                    |
|                              |                                                                                 |