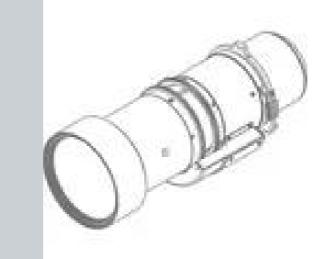

## GC+ LENS (4.0 - 7.2 : 1)

| Product specifications | GC+ LENS (4.0 - 7.2 : 1)   |
|------------------------|----------------------------|
| General specifications |                            |
| Lens type              | GC+ LENS (4.0 -7.2 : 1)    |
| Throw Ratio            | 4.0 -7.2 : 1               |
| Working F/#            | 2.2 (wide) -2.6 (tele)     |
| Zoom ratio             | 1.8x                       |
| Focal length           | 84.1 -149.8 mm             |
| Focus Range            | 50" -500"                  |
| Throw distance         | 4.25 -76.89 m              |
| Weight                 | Net: 3 kg<br>Gross: 5.6 kg |
| Motorized Zoom         | Yes                        |
| Motorized Focus        | Yes                        |