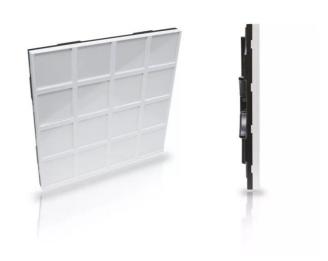

## **Versa® TILE T100**

Creative LED light panel

| Product specifications | VERSA® TILE T100                                                                |
|------------------------|---------------------------------------------------------------------------------|
| General specifications |                                                                                 |
| Pixel pitch            | 100 mm (3.93 in)                                                                |
| Colors                 | Trillions (48 bit color per pixel)                                              |
| Refresh rate           | > 1000 Hz                                                                       |
| Light output           | 900 cd/m2 (nits) Calibrated                                                     |
| Viewing angle          | 170 degrees (lambertian)                                                        |
| Control                | Versa DRIVE D3                                                                  |
| Power input            | System: 100-240 VAC 50/60 Hz<br>T100 Tile: 12 VDC from Versa COM                |
| Power consumption      | 32W/panel                                                                       |
| Thermal dissipation    | 58 BTU/h per panel                                                              |
| Pixels                 | 4 x 4 (16 tiles)                                                                |
| Dimensions             | Length: 400 mm (15.75 in)<br>Width: 400 mm (15.75 in)<br>Depth: 51 mm (2.00 in) |
| Weight                 | 2 kg (4.41 lbs) @ 4 x 4                                                         |