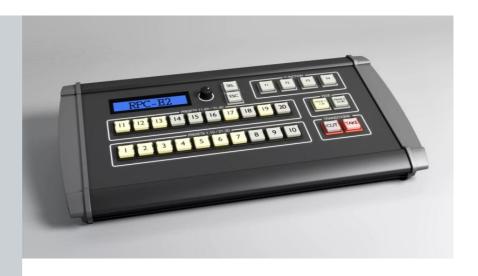

## This product is exclusively sold and supported by LANG AG

The RPC-E2 is the first remote control panel concerted to the Barco E2 and S3-4K seamless switchers. It allows for remote operation from the control desk. Illuminated keys with an explicit actuation point demonstrate the professional design of this control unit. The menu navigation is display supported and allows for intuitive handling. The recall and execution of stored presets can be easily be processed via the RPC-E2.