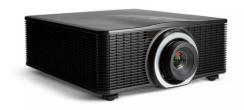

The projectors are available in black and white, allowing you to choose the perfect fit for your specific environment. Their uniform compact size, the compatibility with other Barco products and the wide lens shift range enlarge the projectors flexibility.